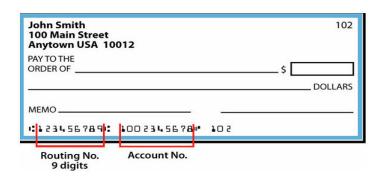

Sample bank account and routing number locations from personal check (do not use deposit slip):